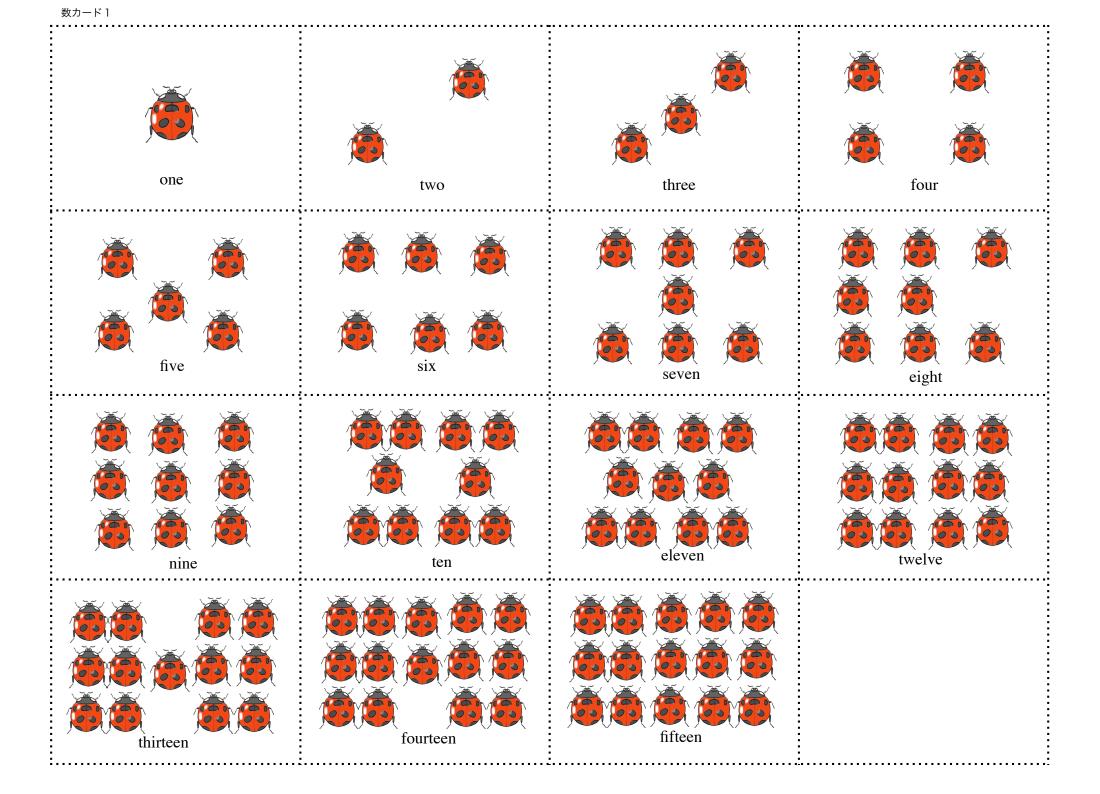

数カード

| . The Statistical and the second statistics | The second s | an Ann An An An Anna an | n na antinina da camban da da da kata mana santa na tanàna ina antina da kata an |     |
|---------------------------------------------|----------------------------------------------------------------------------------------------------------------|-----------------------------------------------------------------------------------------------------------------|----------------------------------------------------------------------------------|-----|
| 使い方の                                        | の例(                                                                                                            | 【最初は10までの数で訓                                                                                                    | 練しましょう)                                                                          |     |
| * 1 種類のカー                                   | ドをランダムに 1                                                                                                      | 枚見せて早く数が言え                                                                                                      | るように訓練をする                                                                        |     |
| *2種類のカー                                     | ドをランダムに2                                                                                                       | :枚見せてどちらが多い;                                                                                                    | か言える訓練をする                                                                        | +   |
| * ) 種類のカー                                   | ドをランダムに2                                                                                                       | 枚見せて合わせた数を                                                                                                      | 言える訓練をする                                                                         |     |
| * 1 種類のカー                                   | ドをランダムに2                                                                                                       | 枚せて見せて違いが幾                                                                                                      | つかを言える訓練をする                                                                      |     |
| *2種類のカー                                     | ドをランダムに2                                                                                                       | 枚見せてどちらのカー                                                                                                      | ドが幾つ多いか言える訓練をする                                                                  | ,   |
| *数種類のカー                                     | ドをランダムに数                                                                                                       | 収枚見せて多い(少ない)                                                                                                    | )順に並べることが出来るように                                                                  | する  |
| *数種類のカー                                     | ドをランダムに数                                                                                                       | マ枚見せてどのカードがー                                                                                                    | 一番多いか言える訓練をする                                                                    |     |
| *2種類のカー                                     | ドを全部並べ、合                                                                                                       | わせて10になるように                                                                                                     | こ組み合わせることが出来る訓練な                                                                 | をする |
| その他 2番                                      | 目に多い少ない数                                                                                                       | 牧、3番目に多い少ない教                                                                                                    | 数等も問いかけて訓練しましょう                                                                  |     |
|                                             |                                                                                                                |                                                                                                                 |                                                                                  |     |