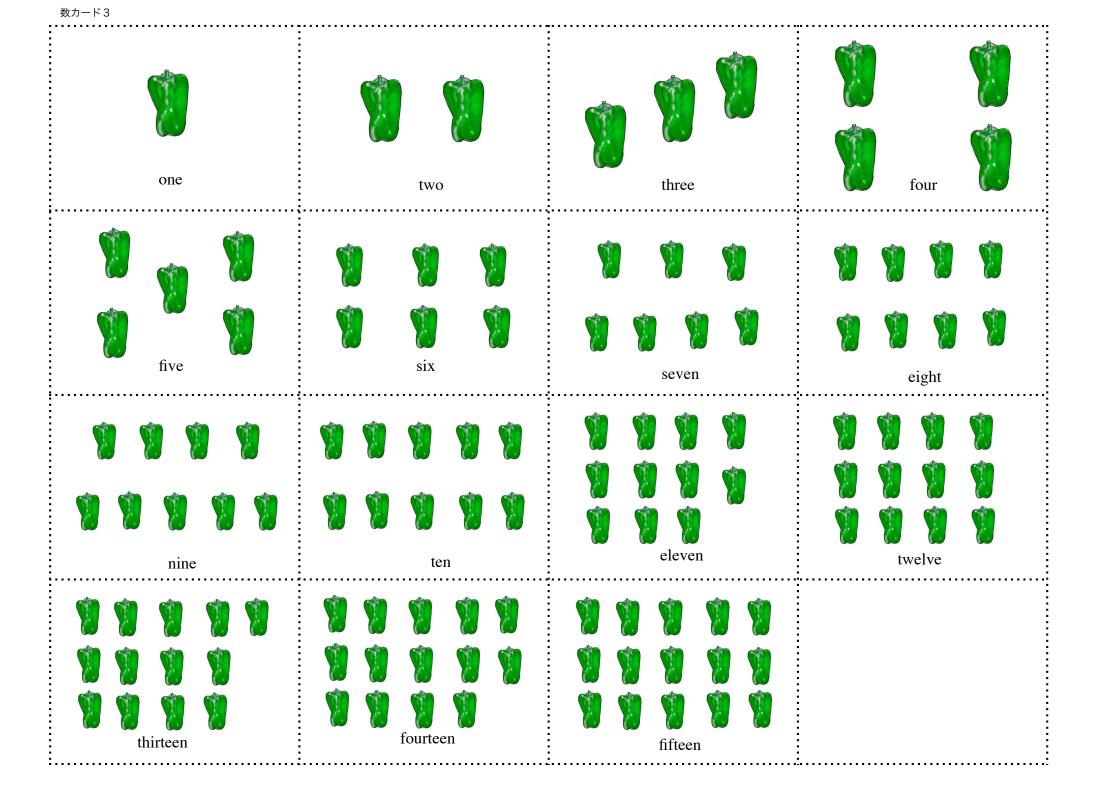

数カード

| . The Statistical and the second statistics | The second s | an Ann An An An Anna an | n na antinina da camban da da da kata mana santa na tanàna ina antina da kata an |     |
|---------------------------------------------|----------------------------------------------------------------------------------------------------------------|-----------------------------------------------------------------------------------------------------------------|----------------------------------------------------------------------------------|-----|
| 使い方の                                        | の例(                                                                                                            | 【最初は10までの数で訓                                                                                                    | 練しましょう)                                                                          |     |
| * 1 種類のカー                                   | ドをランダムに 1                                                                                                      | 枚見せて早く数が言え                                                                                                      | るように訓練をする                                                                        |     |
| *2種類のカー                                     | ドをランダムに2                                                                                                       | :枚見せてどちらが多い;                                                                                                    | か言える訓練をする                                                                        | +   |
| * ) 種類のカー                                   | ドをランダムに2                                                                                                       | 枚見せて合わせた数を                                                                                                      | 言える訓練をする                                                                         |     |
| * 1 種類のカー                                   | ドをランダムに2                                                                                                       | 枚せて見せて違いが幾                                                                                                      | つかを言える訓練をする                                                                      |     |
| *2種類のカー                                     | ドをランダムに2                                                                                                       | 枚見せてどちらのカー                                                                                                      | ドが幾つ多いか言える訓練をする                                                                  | ,   |
| *数種類のカー                                     | ドをランダムに数                                                                                                       | 収枚見せて多い(少ない)                                                                                                    | )順に並べることが出来るように                                                                  | する  |
| *数種類のカー                                     | ドをランダムに数                                                                                                       | マ枚見せてどのカードがー                                                                                                    | 一番多いか言える訓練をする                                                                    |     |
| *2種類のカー                                     | ドを全部並べ、合                                                                                                       | わせて10になるように                                                                                                     | こ組み合わせることが出来る訓練な                                                                 | をする |
| その他 2番                                      | 目に多い少ない数                                                                                                       | 牧、3番目に多い少ない教                                                                                                    | 数等も問いかけて訓練しましょう                                                                  |     |
|                                             |                                                                                                                |                                                                                                                 |                                                                                  |     |