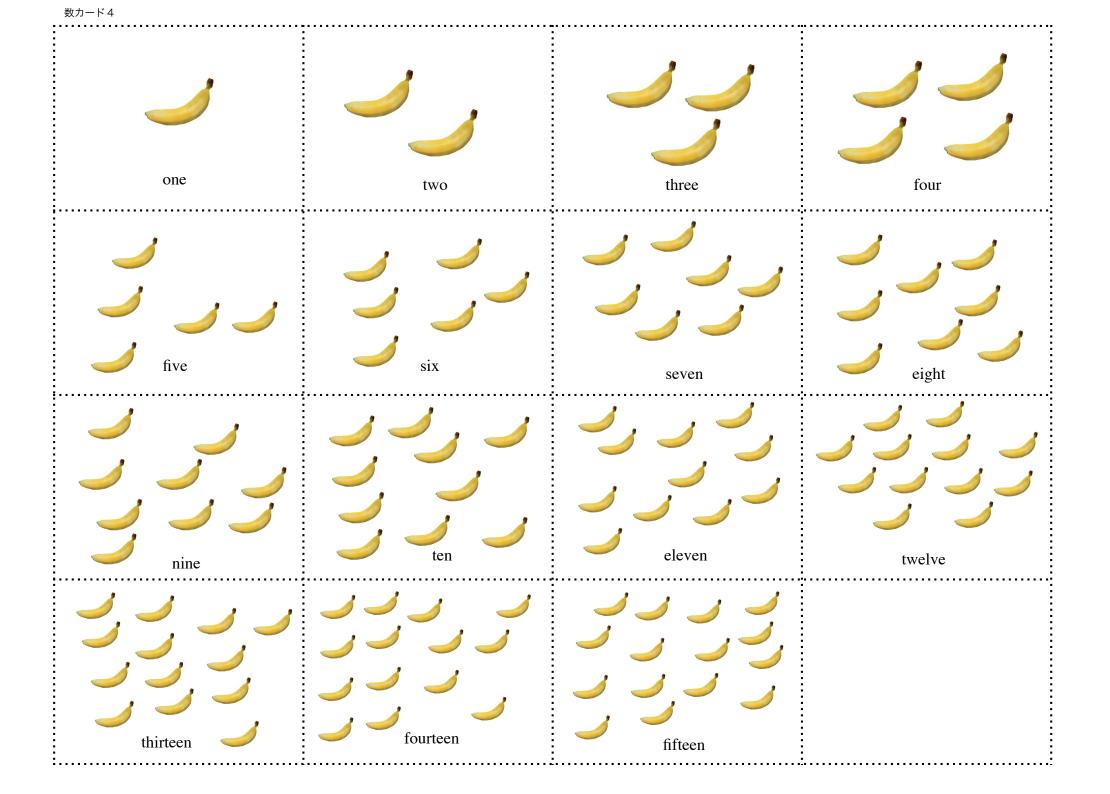

数カード

| . The Statistical and the second statistics | The second s | an Ann An An An Anna an | n na antinina da camban da da da kata mana santa na tanàna ina antina da kata an |     |
|---------------------------------------------|----------------------------------------------------------------------------------------------------------------|-----------------------------------------------------------------------------------------------------------------|----------------------------------------------------------------------------------|-----|
| 使い方の                                        | の例(                                                                                                            | 【最初は10までの数で訓                                                                                                    | 練しましょう)                                                                          |     |
| * 1 種類のカー                                   | ドをランダムに 1                                                                                                      | 枚見せて早く数が言え                                                                                                      | るように訓練をする                                                                        |     |
| *2種類のカー                                     | ドをランダムに2                                                                                                       | :枚見せてどちらが多い;                                                                                                    | か言える訓練をする                                                                        | +   |
| * ) 種類のカー                                   | ドをランダムに2                                                                                                       | 枚見せて合わせた数を                                                                                                      | 言える訓練をする                                                                         |     |
| * 1 種類のカー                                   | ドをランダムに2                                                                                                       | 枚せて見せて違いが幾                                                                                                      | つかを言える訓練をする                                                                      |     |
| *2種類のカー                                     | ドをランダムに2                                                                                                       | 枚見せてどちらのカー                                                                                                      | ドが幾つ多いか言える訓練をする                                                                  | ,   |
| *数種類のカー                                     | ドをランダムに数                                                                                                       | 収枚見せて多い(少ない)                                                                                                    | )順に並べることが出来るように                                                                  | する  |
| *数種類のカー                                     | ドをランダムに数                                                                                                       | マ枚見せてどのカードがー                                                                                                    | 一番多いか言える訓練をする                                                                    |     |
| *2種類のカー                                     | ドを全部並べ、合                                                                                                       | わせて10になるように                                                                                                     | こ組み合わせることが出来る訓練な                                                                 | をする |
| その他 2番                                      | 目に多い少ない数                                                                                                       | 牧、3番目に多い少ない教                                                                                                    | 数等も問いかけて訓練しましょう                                                                  |     |
|                                             |                                                                                                                |                                                                                                                 |                                                                                  |     |