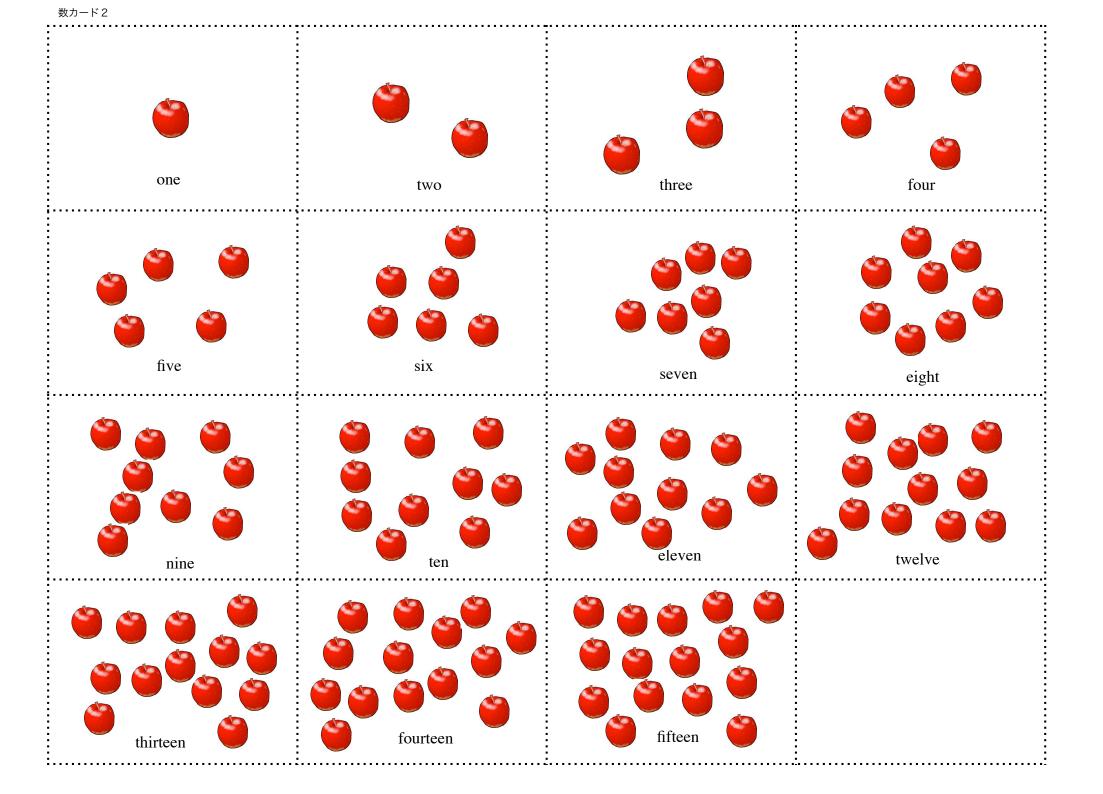

数カード

| . The Statistical and the second statistics | The second s | an Ann An An An Anna an | n na antinina da camban da da da kata mana santa na tanàna ina antina da kata an |     |
|---------------------------------------------|----------------------------------------------------------------------------------------------------------------|-----------------------------------------------------------------------------------------------------------------|----------------------------------------------------------------------------------|-----|
| 使い方の                                        | の例(                                                                                                            | 【最初は10までの数で訓                                                                                                    | 練しましょう)                                                                          |     |
| * 1 種類のカー                                   | ドをランダムに 1                                                                                                      | 枚見せて早く数が言え                                                                                                      | るように訓練をする                                                                        |     |
| *2種類のカー                                     | ドをランダムに2                                                                                                       | :枚見せてどちらが多い;                                                                                                    | か言える訓練をする                                                                        | +   |
| * ) 種類のカー                                   | ドをランダムに2                                                                                                       | 枚見せて合わせた数を                                                                                                      | 言える訓練をする                                                                         |     |
| * 1 種類のカー                                   | ドをランダムに2                                                                                                       | 枚せて見せて違いが幾                                                                                                      | つかを言える訓練をする                                                                      |     |
| *2種類のカー                                     | ドをランダムに2                                                                                                       | 枚見せてどちらのカー                                                                                                      | ドが幾つ多いか言える訓練をする                                                                  | ,   |
| *数種類のカー                                     | ドをランダムに数                                                                                                       | 収枚見せて多い(少ない)                                                                                                    | )順に並べることが出来るように                                                                  | する  |
| *数種類のカー                                     | ドをランダムに数                                                                                                       | マ枚見せてどのカードがー                                                                                                    | 一番多いか言える訓練をする                                                                    |     |
| *2種類のカー                                     | ドを全部並べ、合                                                                                                       | わせて10になるように                                                                                                     | こ組み合わせることが出来る訓練な                                                                 | をする |
| その他 2番                                      | 目に多い少ない数                                                                                                       | 牧、3番目に多い少ない教                                                                                                    | 数等も問いかけて訓練しましょう                                                                  |     |
|                                             |                                                                                                                |                                                                                                                 |                                                                                  |     |